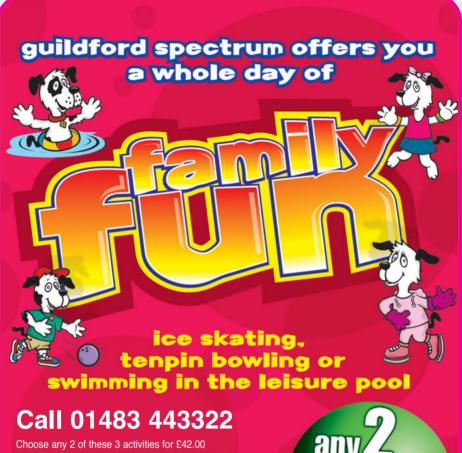

Siblings and Flair Gym Club Member Discount Prices

To book or for more information Call 01483 654440 www.ukflair.com

(family of 4. maximum 2 adults) or all 3 activities for £62.00. Individual tickets are also available.

Juniors can enjoy 2 activities from £10 & adults 2 activities from £12. Family Fun tickets

available 7 days a week,

May 1st - December 31st 2016. Your last activity

All children under 9 must be accompanied in the water by an adult and a maximum of 2 children to each adult are allowed in the pool. Where both children are under 4 years they must be accompanied on a 1 adult to 1 child basis.

For a family

for only

Terms and conditions apply.

www.quildfordspectrum.co.uk