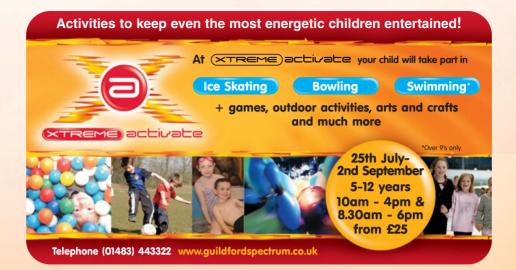

#### School Holidays All Day Activities...

Xtreme Activate will keep your child

active and entertained for the whole day! Your child will take part in a range of activities on different days including bowling, swimming (if over 9 years old), ice skating, arts and crafts and more! Activities will change on a daily basis, please see our website or call customer services on 01483 443322 for details.

#### \*Xtreme Activate: 10am-4pm

| Monday 25th July<br>to Friday 29th July        | 10am-4pm | 5-12yrs | £25.00 per day<br>£115.00 per week |
|------------------------------------------------|----------|---------|------------------------------------|
| Monday 1st August<br>to Friday 5th August      | 10am-4pm | 5-12yrs | £25.00 per day<br>£115.00 per week |
| Monday 8th August<br>to Friday 12th August     | 10am-4pm | 5-12yrs | £25.00 per day<br>£115.00 per week |
| Monday 15th August<br>to Friday 19th August    | 10am-4pm | 5-12yrs | £25.00 per day<br>£115.00 per week |
| Monday 22nd August<br>to Friday 26th August    | 10am-4pm | 5-12yrs | £25.00 per day<br>£115.00 per week |
| Tuesday 30th August<br>to Friday 2nd September | 10am-4pm | 5-12yrs | £25.00 per day<br>£92.00 per week  |

#### \*Xtreme Activate Xtra: 8.30am-6pm

| Monday 25th July<br>to Friday 29th July        | 8.30am-6pm | 5-12yrs | £34.50 per day<br>£162.50 per week |
|------------------------------------------------|------------|---------|------------------------------------|
| Monday 1st August<br>to Friday 5th August      | 8.30am-6pm | 5-12yrs | £34.50 per day<br>£162.50 per week |
| Monday 8th August<br>to Friday 12th August     | 8.30am-6pm | 5-12yrs | £34.50 per day<br>£162.50 per week |
| Monday 15th August<br>to Friday 19th August    | 8.30am-6pm | 5-12yrs | £34.50 per day<br>£162.50 per week |
| Monday 22nd August<br>to Friday 26th August    | 8.30am-6pm | 5-12yrs | £34.50 per day<br>£162.50 per week |
| Tuesday 30th August<br>to Friday 2nd September | 8.30am-6pm | 5-12yrs | £34.50 per day<br>£130.00 per week |