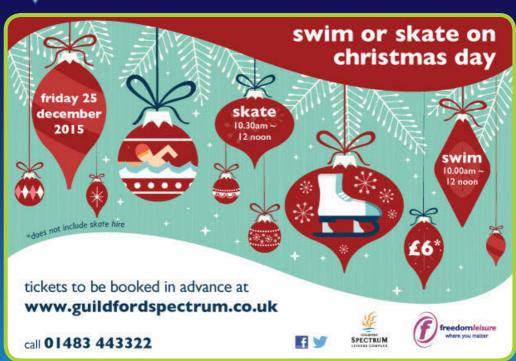

## Friday 25th December:

#### **Swim For All prices:**

Adults £6.90. Juniors £5.20. Family of Four (maximum 2 adults & 2 under 16's) £21.30

All children under 9 years of age must be accompanied in the water by a responsible adult. Only 2 children under 9 years to every one adult of which only one child can be under 4 years. During Toddler Splash sessions up to 2 children under 4 years can be accompanied by a responsible adult. An adult is someone 16 years and over.